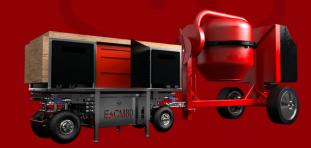

## Technical specifications

Dimensions (mm) and weight: 1600x800x1500 - 500kgs

CMU: 650kgs

Traction up to: 1 Tonne

**Crossing capacity:** 

4-wheel drive

**Transport of tools** 

Radio controlled

On-board power source 230v - 3kW - 50Hz

- -> Workshop at your fingertips
- -> Be energy independent
- -> Completes the utility vehicle
- -> Protect yourself against theft
- -> Share tools