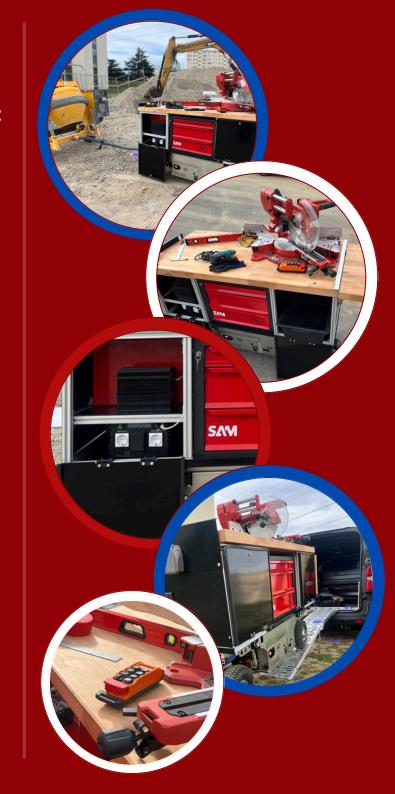

On-board power source 230v - 3kW - 50Hz

- -> Workshop at your fingertips
- -> Be energy independent
- -> Completes the utility vehicle
- -> Protect yourself against theft
- -> Share tools