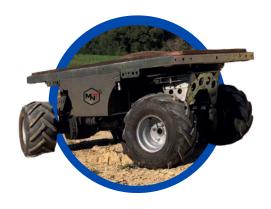

## Technical specifications

Dimensions (mm) and weight: 1600x800x1500 - 500kgs

CMU: 650kgs

Traction up to: 1 Tonne

**Crossing capacity:** 

4-wheel drive

**Transport of tools** 

Radio controlled