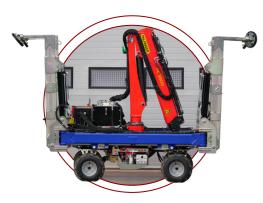

On-board power source 230v - 3kW - 50Hz

- -> Workshop at your fingertips
- -> Be energy independent
- -> Completes the utility vehicle
- -> Protect yourself against theft
- -> Share tools